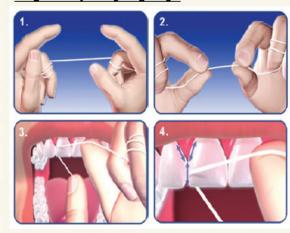

### တာရြဲးမကေဆီမိကဆုးဒီးပုံးအပျှဖိ

Pictures courtesy of Oral-B

- 1. ဘံတိ်ပုုံဖိလာနစုနာဓိဘိအလိုတက္၍
- 2. ထုးတီးပုုံးဆာဆာလာနစုမှာ်ကျာ်အလိုးဇီးနစုနာနဲဉ် တစ်တဘို့အလိုးပင်အဘာဉ်စπတစ်တုံးမံတာဉ်တကွန်
- 3. ထူးဂံ၁်ဂု၁်အီးကယီကယီလာမဲကဆူးဝံးမာအီးလာအသီအ ဘ္နာ်တက္နွာ်မွှာ်လိဉ်အဓါဆီတလဲပျုံလာအသီတက္နှာ်